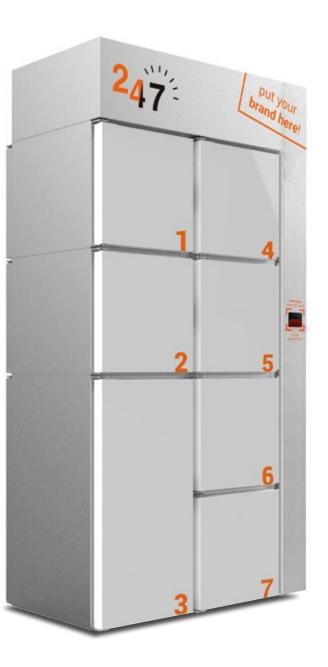

# Ideal for installing wherever convenient

Shopping Centres, Co-working and Co-living Spaces, Parking Lots, Transport Hubs, ...

**Plug-in and modular design** easy to install with 4 different locker formats to choose - S. M. L and XL.

#### Pass-through model

for easy loading operations without disturb consumers.

# Branding opportunities.

## CLICK & COLLECT automated lockers

<sup>\*</sup>pass-through model capacity

JORDAO INNOVCOOL® is JORDAO's new brand that explores the limits of ideation and creativity, to think about the future of point of sale. Using state-of-the-art technology, we develop food display and conservation solutions that contribute to the innovation of consumer experience and the digital transformation.