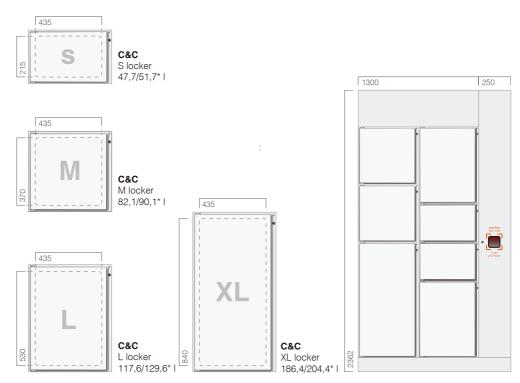

# Ideal for installing wherever convenient

Shopping Centres, Co-working and Co-living Spaces, Parking Lots, Transport Hubs, ...

**Plug-in and modular design** easy to install with 4 different locker formats to choose - S. M. L and XL.

## CLICK & COLLECT automated lockers

<sup>\*</sup>pass-through model capacity

JORDAO INNOVCOOL® is JORDAO's new brand that explores the limits of ideation and creativity, to think about the future of point of sale. Using state-of-the-art technology, we develop food display and conservation solutions that contribute to the innovation of consumer experience and the digital transformation.